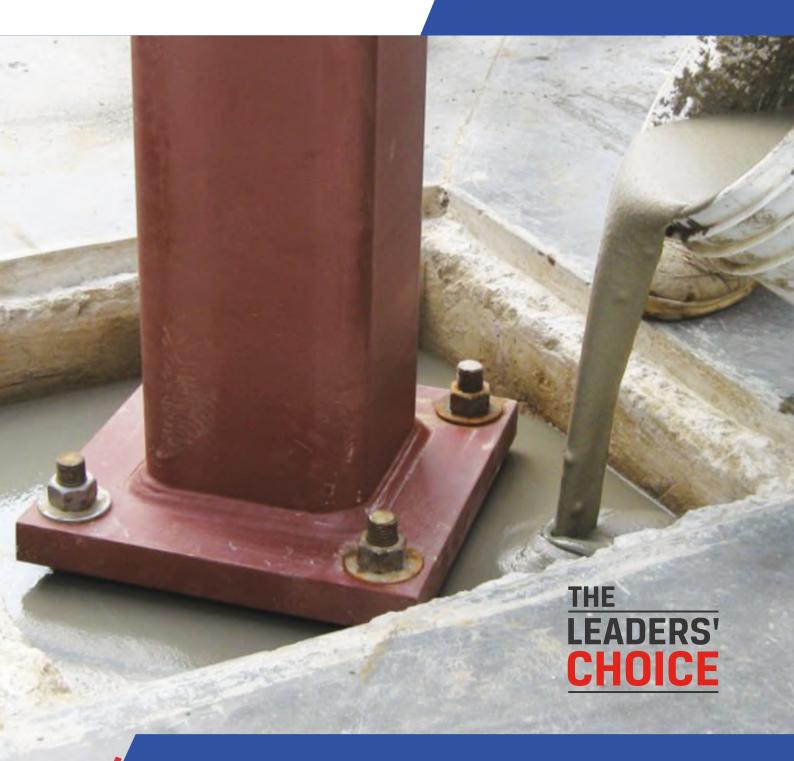

### **STEEL GROUTS** RANGE

High Performance & High Strength Grout

**JSW Steel Grout SG1** is a cementitious flowable, non-shrink, high-strength grout for precision application like repair, RCC structures, heavy machinery foundations, etc. JSW Steel Grout SG1 is engineered for precision grouting where it is essential to withstand static and dynamic loads.

#### **USAGE AREAS**

- Base plate foundations of heavy machinery and equipment foundations, like boiler foundations and turbine generator bearings
- · Cavities, gaps, recesses and anchorage
- · Bridge-bearing pads and structural columns in precast crane rail construction grouting