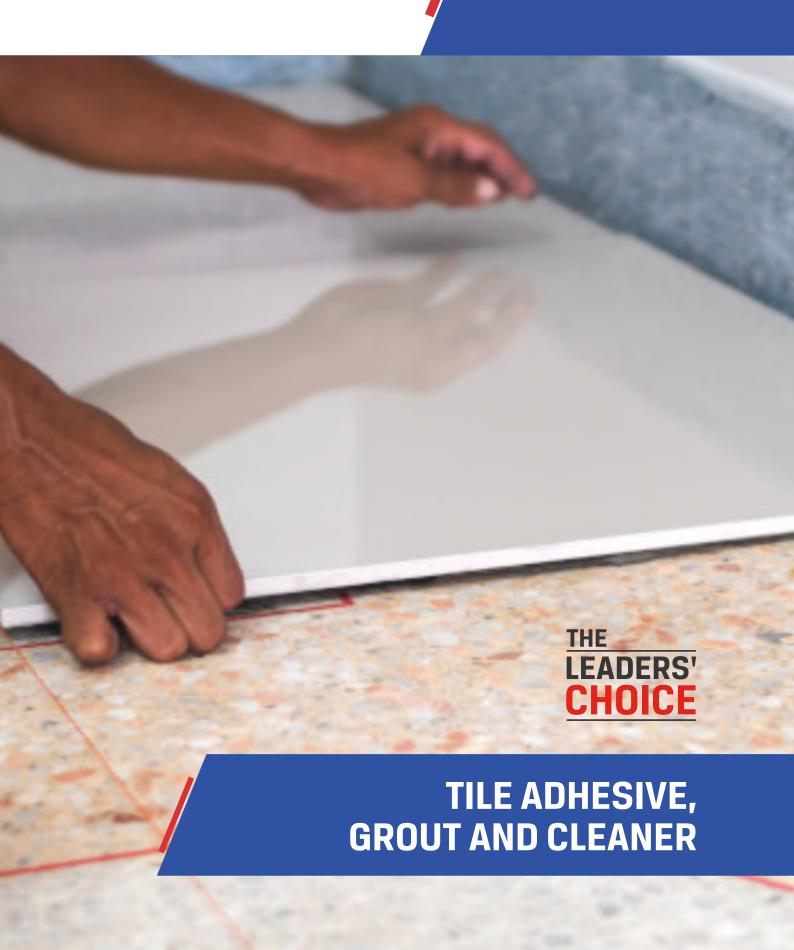

# TYLFIX RANGE

# **JSW TYLFIX TYPE 1**

### **TYLFIX** RANGE

Tile Adhesive for Floor & Wall Ceramic Tiles

JSW Tylfix Type I is a polymer modified cement based powder tile adhesive for fixing all type of ceramic, clay tiles, It is suitable for both vertical and horizontal application. It gives excellent bond on exterior cementitious surfaces like plaster or concrete etc.

### **USAGE AREAS**

- All types of ceramic tiles and bricks are vitrified as recommended to fix on the floor.
- Cement-based screeds, plasters, mortars, concrete surfaces and bricks.

| POT LIFE           | PACK SIZE: | BEST BEFORE |
|--------------------|------------|-------------|
| Approx. 60 minutes | 20 kg bag  | 12 months   |