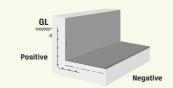

### **8 BENEFITS**

- Remains permanently active
- Self-seals hairline shrinkage cracks up to 0.5 mm in width
- Resists both positive and negative pressure
- Resists very high hydrostatic pressure up to 16 barhead
- Non Toxic. Safe for potable water contact
- Reduces Chloride permeability
- Improves chemical resistance
- Protects steel reinforcement against corrosion