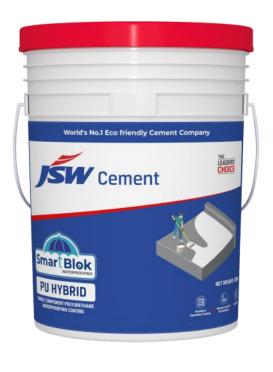

# **SMARTBLOK PU HYBRID**

SINGLE COMPONENT POLYURETHANE WATERPROOFING COATING

## **PACK SIZE**

12 kg

**World's No.1 Eco Friendly Cement Company** 