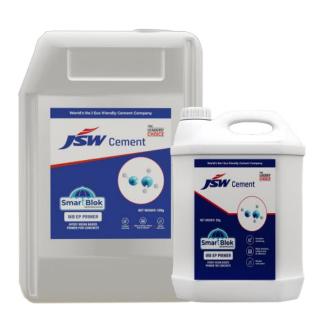

# **SMARTBLOK WB EP PRIMER**

**Epoxy resin based primer for concrete** 

# PACK SIZE

15Kg (Part A 10 Kg & Part B 5 Kg)

**World's No.1 Eco Friendly Cement Company** 