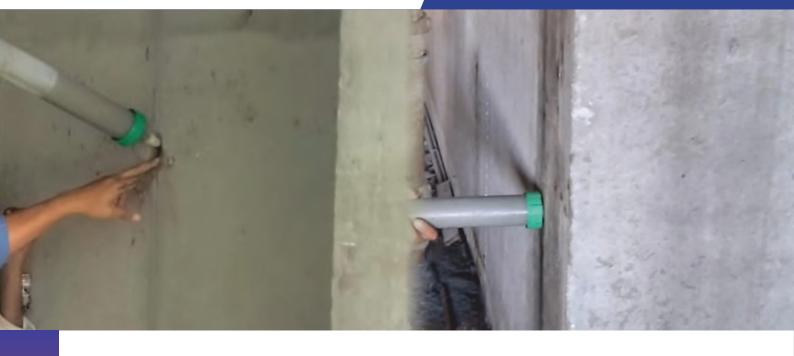

## **STEEL GROUT – GUN GRADE** PUMPABLE GUN GRADE MORTAR FOR TIE – ROD HOLE APPLICATION

JSW SteelGrout - Gun Grade Mortar is recommended for filling of tie rod hole/slit holes in concrete and natural stones.

**Filling of Tie Rod Hole** 

Slit Holes