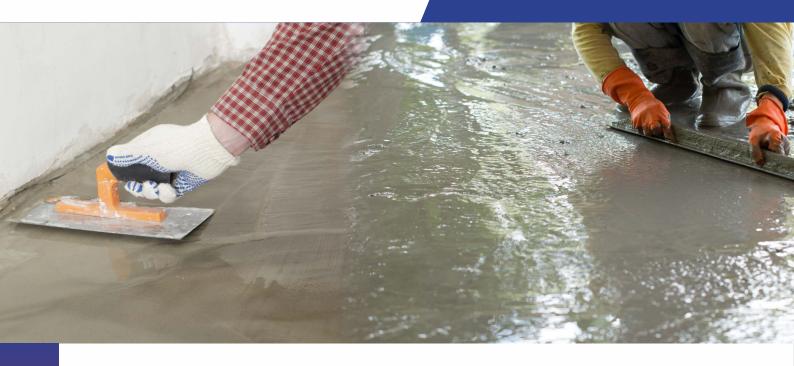

#### **AREAS OF APPLICATION**

**JSW Floorscrete** is ideal as a final protective levelling screed over waterproofing coating, warehouse, parapet and work shop floors and as an underlayment for marble as well as large tile floorings.

warehouse

workshop floors